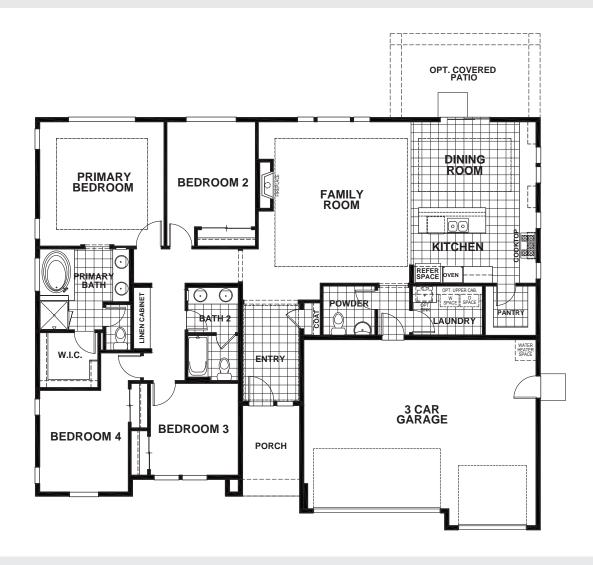

## PHEASANT MEADOWS - ALPINE

## APPROX 2,071 SQ FT | 4 BEDROOMS | 2.5 BATHS

**ELEVATION A** 

**ELEVATION B** 

**ELEVATION C** 

Seeno Homes and Discovery Homes reserve the right to modify features, specifications, plans, elevations and pricing without notice and/or obligation.

Standards and optional specifications vary per plan type. All square footage is approximate. Not all features are available in all plans. Entry, porches, ceilings, window sizes and wall configurations vary per plan and elevation. All renderings, maps, displays and handouts are for illustration purposes only and may not accurately depict the actual condition of the item being represented. See our sales representatives for details. Prices subject to change without notice.