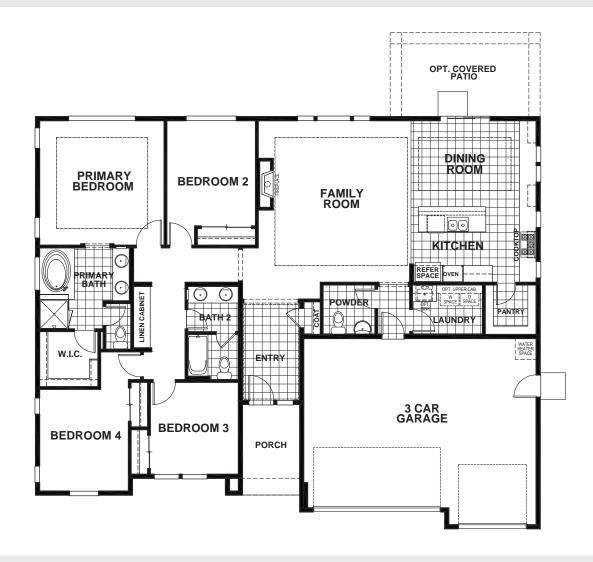

## PHEASANT MEADOWS - ALPINE

## APPROX 2,071 SQ FT | 4 BEDROOMS | 2.5 BATHS

**ELEVATION A** 

**ELEVATION B** 

**ELEVATION C** 

Discovery Homes reserve the right to modify features, specifications, plans, elevations and pricing without notice and/or obligation. Standards and optional specifications vary per plan type. All square footage is approximate. Not all features are available in all plans. Entry, porches, ceilings, window sizes and wall configurations vary per plan and elevation. All renderings, maps, displays and handouts are for illustration purposes only and may not accurately depict the actual condition of the item being represented. See our sales representatives for details. Prices subject to change without notice.