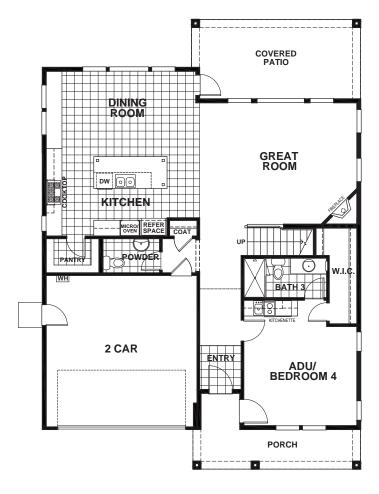

## TRIO - PLAN 6: - NAPA FARMER

## APPROX 2,885 SQ FT | 4 BEDROOMS | 3.5 BATHS

FIRST SECOND

**ELEVATION B** 

Discovery Homes reserve the right to modify features, specifications, plans, elevations and pricing without notice and/or obligation. Standards and optional specifications vary per plan type. All square footage is approximate. Not all features are available in all plans. Entry, porches, ceilings, window sizes and wall configurations vary per plan and elevation. All renderings, maps, displays and handouts are for illustration purposes only and may not accurately depict the actual condition of the item being represented. See our sales representatives for details. Prices subject to change without notice.