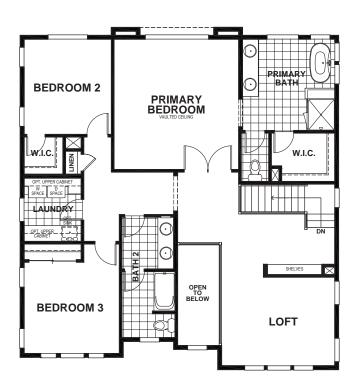

## TRIO - PLAN 6: - NAPA FARMER

## APPROX 2,885 SQ FT | 4 BEDROOMS | 3.5 BATHS

FIRST SECOND

**ELEVATION B** 

Discovery Homes reserve the right to modify features, specifications, plans, elevations and pricing without notice and/or obligation. Standards and optional specifications vary per plan type. All square footage is approximate. Not all features are available in all plans. Entry, porches, ceilings, window sizes and wall configurations vary per plan and elevation. All renderings, maps, displays and handouts are for illustration purposes only and may not accurately depict the actual condition of the item being represented. See our sales representatives for details. Prices subject to change without notice.