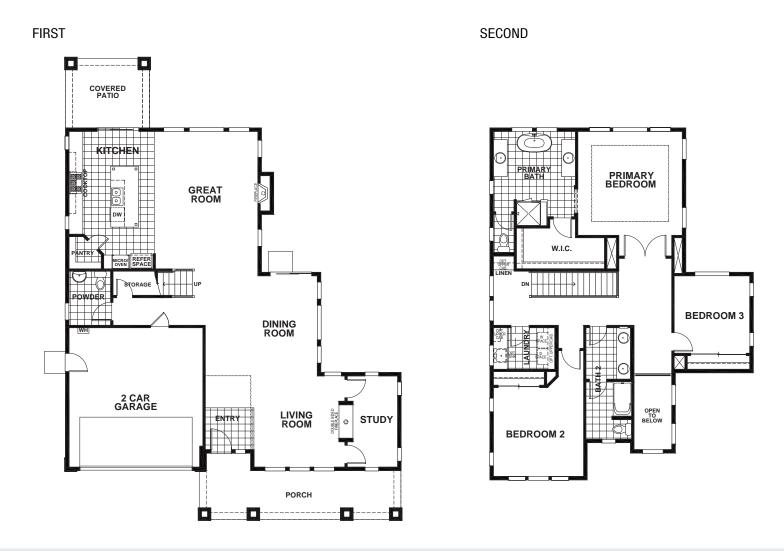

## TRIO - PLAN 5: URBAN COTTAGE

## APPROX 3,134 SQ FT | 3 BEDROOMS | 2.5 BATHS





## **ELEVATION A**



Seeno Homes and Discovery Homes reserve the right to modify features, specifications, plans, elevations and pricing without notice and/or obligation. Standards and optional specifications vary per plan type. All square footage is approximate. Not all features are available in all plans. Entry, porches, ceilings, window sizes and wall configurations vary per plan and elevation. All renderings, maps, displays and handouts are for illustration purposes only and may not accurately depict the actual condition of the item being represented. See our sales representatives for details. Prices subject to change without notice. CA DRE#01519331