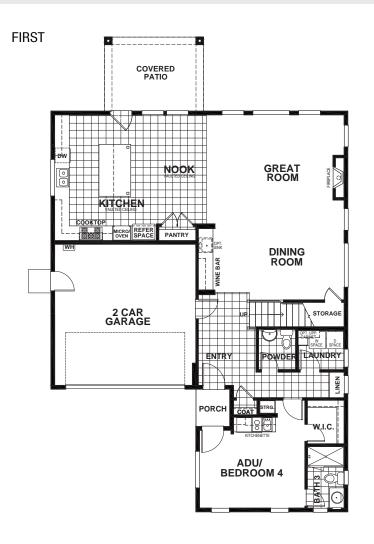

## TRIO - PLAN 4: HAYSTACKS

## APPROX 2,419 SQ FT | 4 BEDROOMS | 3.5 BATHS

**SECOND** 

**ELEVATION A** 

**ELEVATION B** 

Seeno Homes and Discovery Homes reserve the right to modify features, specifications, plans, elevations and pricing without notice and/or obligation.

Standards and optional specifications vary per plan type. All square footage is approximate. Not all features are available in all plans. Entry, porches, ceilings, window sizes and wall configurations vary per plan and elevation. All renderings, maps, displays and handouts are for illustration purposes only and may not accurately depict the actual condition of the item being represented. See our sales representatives for details. Prices subject to change without notice.