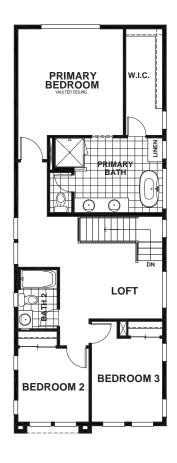

## TRIO - PLAN 4: HAYSTACKS

## APPROX 2,419 SQ FT | 4 BEDROOMS | 3.5 BATHS

**SECOND** 

**ELEVATION A** 

**ELEVATION B** 

Seeno Homes and Discovery Homes reserve the right to modify features, specifications, plans, elevations and pricing without notice and/or obligation.

Standards and optional specifications vary per plan type. All square footage is approximate. Not all features are available in all plans. Entry, porches, ceilings, window sizes and wall configurations vary per plan and elevation. All renderings, maps, displays and handouts are for illustration purposes only and may not accurately depict the actual condition of the item being represented. See our sales representatives for details. Prices subject to change without notice.