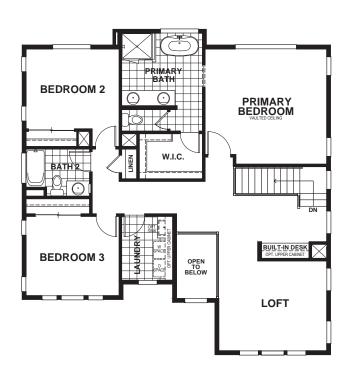

## TRIO - PLAN 3: NAPA VINEYARD

## APPROX 2,354 SQ FT | 4 BEDROOMS | 3.5 BATHS

**ELEVATION A** 

**ELEVATION B** 

Seeno Homes and Discovery Homes reserve the right to modify features, specifications, plans, elevations and pricing without notice and/or obligation.