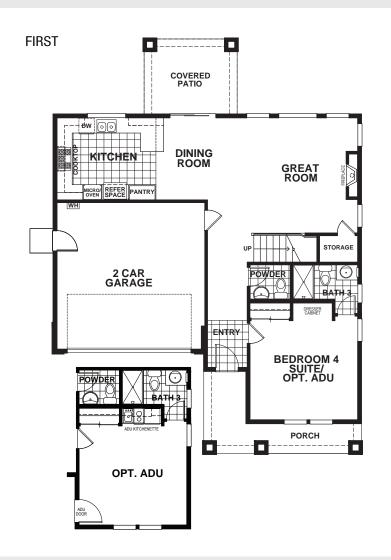

## TRIO - PLAN 3: NAPA VINEYARD

## APPROX 2,354 SQ FT | 4 BEDROOMS | 3.5 BATHS

**ELEVATION A** 

**ELEVATION B** 

Seeno Homes and Discovery Homes reserve the right to modify features, specifications, plans, elevations and pricing without notice and/or obligation.