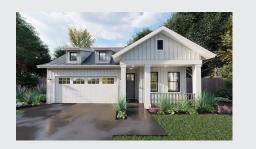

## TRIO - PLAN 2: PINOT BUNGALOW

## APPROX 2,010 SQ FT | 3 BEDROOMS | 2.5 BATHS





## **ELEVATION A**



## **ELEVATION B**



Seeno Homes and Discovery Homes reserve the right to modify features, specifications, plans, elevations and pricing without notice and/or obligation. Standards and optional specifications vary per plan type. All square footage is approximate. Not all features are available in all plans. Entry, porches, ceilings, window sizes and wall configurations vary per plan and elevation. All renderings, maps, displays and handouts are for illustration purposes only and may not accurately depict the actual condition of the item being represented. See our sales representatives for details. Prices subject to change without notice. CA DRE#01519331