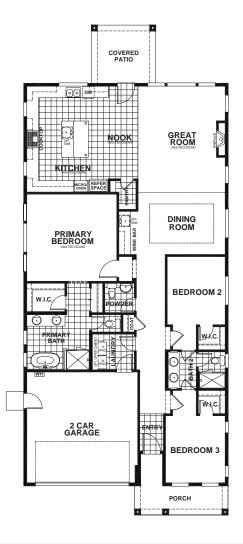

## TRIO - PLAN 2: PINOT BUNGALOW

## APPROX 2,010 SQ FT | 3 BEDROOMS | 2.5 BATHS