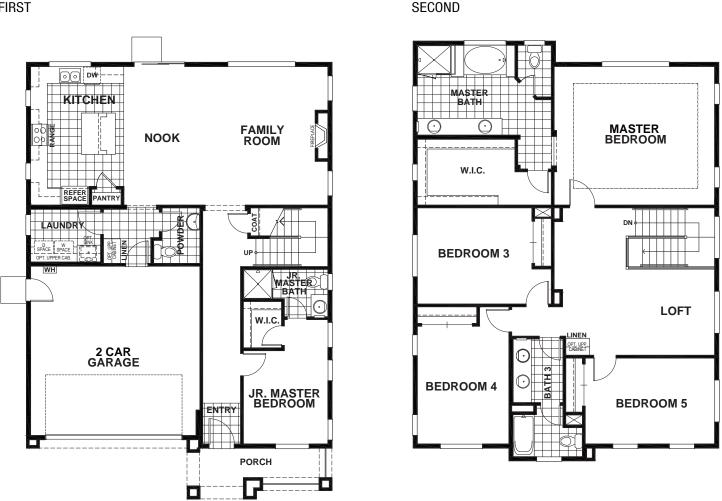

## **GOLDCREST - CORA**

APPROX 2,819 SQ FT | 5 BEDROOMS | 3.5 BATHS





## **ELEVATION B**

## **ELEVATION C**



**ELEVATION A** 

Seeno Homes and Discovery Homes reserve the right to modify features, specifications, plans, elevations and pricing without notice and/or obligation. Standards and optional specifications vary per plan type. All square footage is approximate. Not all features are available in all plans. Entry, porches, ceilings, window sizes and wall configurations vary per plan and elevation. All renderings, maps, displays and handouts are for illustration purposes only and may not accurately depict the actual condition of the item being represented. See our sales representatives for details. Prices subject to change without notice. CA DRE#01519331

FIRST