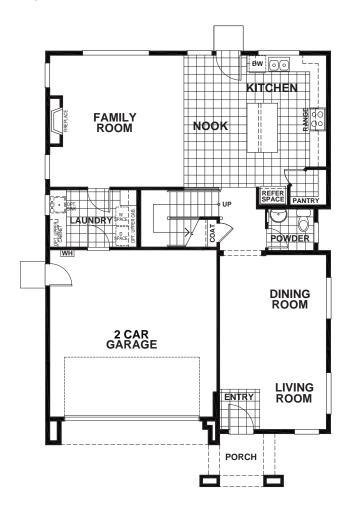

## **GOLDCREST - BARLOW**

## APPROX 2,642 SQ FT | 4 BEDROOMS | 3.5 BATHS

FIRST

**SECOND** 

**ELEVATION A** 

**ELEVATION B** 

**ELEVATION C** 

Seeno Homes and Discovery Homes reserve the right to modify features, specifications, plans, elevations and pricing without notice and/or obligation.