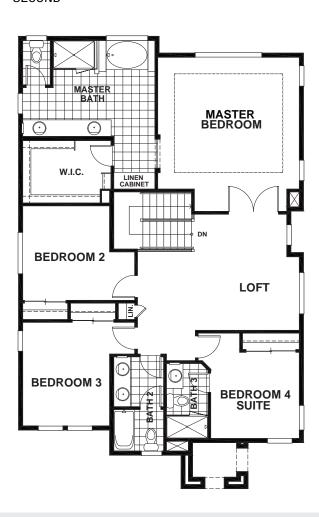

## **GOLDCREST - BARLOW**

## APPROX 2,642 SQ FT | 4 BEDROOMS | 3.5 BATHS

FIRST

**SECOND** 

**ELEVATION A** 

**ELEVATION B** 

**ELEVATION C** 

Seeno Homes and Discovery Homes reserve the right to modify features, specifications, plans, elevations and pricing without notice and/or obligation.