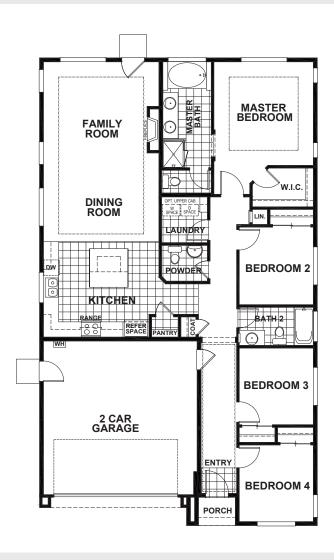

## **GOLDCREST - ARDEN**

## APPROX 1,631 SQ FT | 4 BEDROOMS | 2.5 BATHS

**ELEVATION A** 

**ELEVATION B** 

**ELEVATION C** 

Seeno Homes and Discovery Homes reserve the right to modify features, specifications, plans, elevations and pricing without notice and/or obligation.