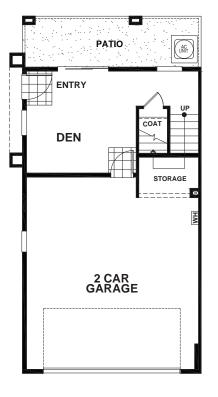

## MUIR HEIGHTS - BRIONES SIDE ENTRY

## APPROX 1,382 SQ FT | 4 BEDROOMS | 3 BATHS

MAIN

LOWER







UPPER



## **BUILDING A**



Seeno Homes and Discovery Homes reserve the right to modify features, specifications, plans, elevations and pricing without notice and/or obligation. Standards and optional specifications vary per plan type. All square footage is approximate. Not all features are available in all plans. Entry, porches, ceilings, window sizes and wall configurations vary per plan and elevation. All renderings, maps, displays and handouts are for illustration purposes only and may not accurately depict the actual condition of the item being represented. See our sales representatives for details. Prices subject to change without notice. DRE#01519331