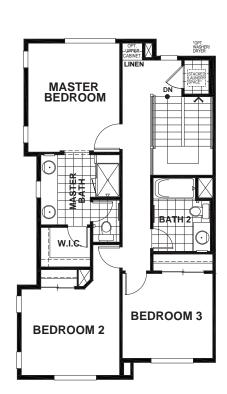

## MUIR HEIGHTS - BRIONES SIDE ENTRY

## APPROX 1,382 SQ FT | 4 BEDROOMS | 3 BATHS

MAIN

LOWER







UPPER



## **BUILDING A**



Seeno Homes and Discovery Homes reserve the right to modify features, specifications, plans, elevations and pricing without notice and/or obligation. Standards and optional specifications vary per plan type. All square footage is approximate. Not all features are available in all plans. Entry, porches, ceilings, window sizes and wall configurations vary per plan and elevation. All renderings, maps, displays and handouts are for illustration purposes only and may not accurately depict the actual condition of the item being represented. See our sales representatives for details. Prices subject to change without notice. DRE#01519331