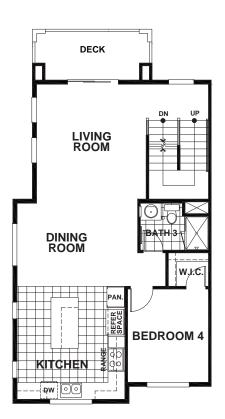

## MUIR HEIGHTS - BRIONES SIDE ENTRY

## APPROX 1,382 SQ FT | 4 BEDROOMS | 3 BATHS

MAIN

LOWER







UPPER



## **BUILDING A**



Seeno Homes and Discovery Homes reserve the right to modify features, specifications, plans, elevations and pricing without notice and/or obligation. Standards and optional specifications vary per plan type. All square footage is approximate. Not all features are available in all plans. Entry, porches, ceilings, window sizes and wall configurations vary per plan and elevation. All renderings, maps, displays and handouts are for illustration purposes only and may not accurately depict the actual condition of the item being represented. See our sales representatives for details. Prices subject to change without notice. DRE#01519331