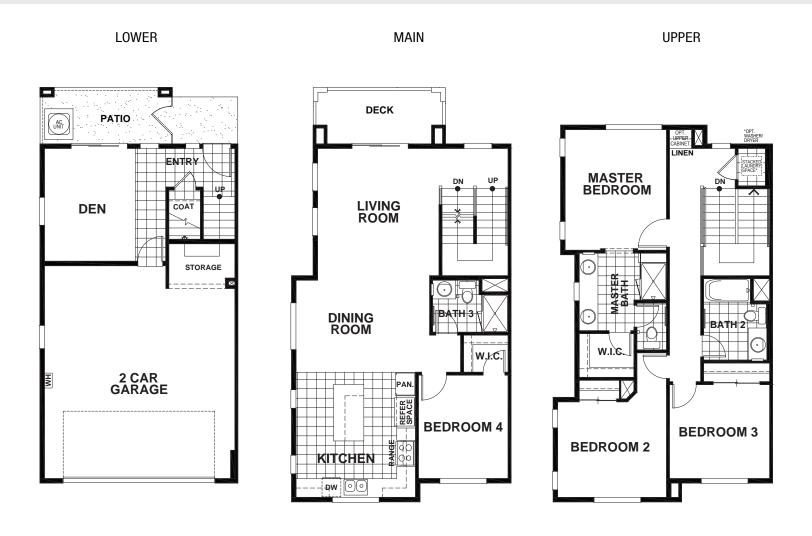

## **MUIR HEIGHTS - BRIONES**

## APPROX 1,382 SQ FT | 4 BEDROOMS | 3 BATHS

## **BUILDING A**

Seeno Homes and Discovery Homes reserve the right to modify features, specifications, plans, elevations and pricing without notice and/or obligation. Standards and optional specifications vary per plan type. All square footage is approximate. Not all features are available in all plans. Entry, porches, ceilings, window sizes and wall configurations vary per plan and elevation. All renderings, maps, displays and handouts are for illustration purposes only and may not accurately depict the actual condition of the item being represented. See our sales representatives for details. Prices subject to change without notice. DRE#01519331