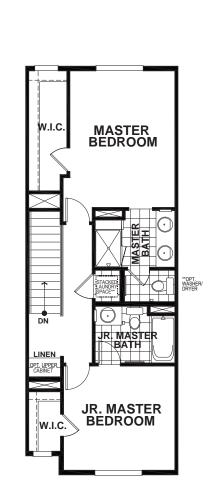

## **MUIR HEIGHTS - ALHAMBRA ALT 1**

## APPROX 1,382 SQ FT | 3 BEDROOMS | 3 BATHS

LOWER







UPPER



## **BUILDING A**



Seeno Homes and Discovery Homes reserve the right to modify features, specifications, plans, elevations and pricing without notice and/or obligation. Standards and optional specifications vary per plan type. All square footage is approximate. Not all features are available in all plans. Entry, porches, ceilings, window sizes and wall configurations vary per plan and elevation. All renderings, maps, displays and handouts are for illustration purposes only and may not accurately depict the actual condition of the item being represented. See our sales representatives for details. Prices subject to change without notice. DRE#01519331