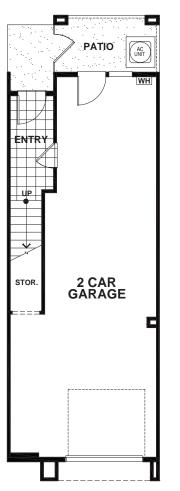

## **MUIR HEIGHTS - ALHAMBRA ALT 1**

## APPROX 1,382 SQ FT | 3 BEDROOMS | 3 BATHS

LOWER







UPPER



## **BUILDING A**



Seeno Homes and Discovery Homes reserve the right to modify features, specifications, plans, elevations and pricing without notice and/or obligation. Standards and optional specifications vary per plan type. All square footage is approximate. Not all features are available in all plans. Entry, porches, ceilings, window sizes and wall configurations vary per plan and elevation. All renderings, maps, displays and handouts are for illustration purposes only and may not accurately depict the actual condition of the item being represented. See our sales representatives for details. Prices subject to change without notice. DRE#01519331