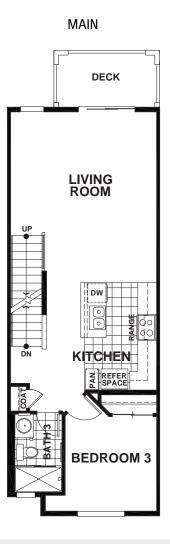

## **MUIR HEIGHTS - ALHAMBRA ALT 1**

## APPROX 1,382 SQ FT | 3 BEDROOMS | 3 BATHS

LOWER







UPPER



## **BUILDING A**



Seeno Homes and Discovery Homes reserve the right to modify features, specifications, plans, elevations and pricing without notice and/or obligation. Standards and optional specifications vary per plan type. All square footage is approximate. Not all features are available in all plans. Entry, porches, ceilings, window sizes and wall configurations vary per plan and elevation. All renderings, maps, displays and handouts are for illustration purposes only and may not accurately depict the actual condition of the item being represented. See our sales representatives for details. Prices subject to change without notice. DRE#01519331