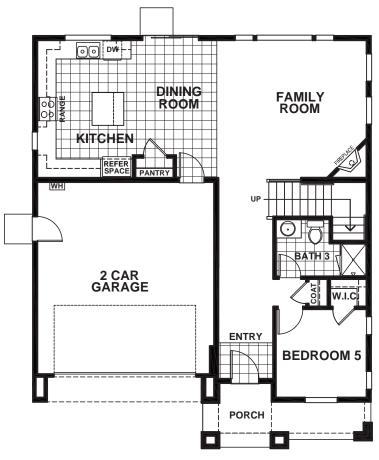

## CYPRESS ESTATES - CEDAR

## APPROX 2,386 SQ FT | 5 BEDROOMS | 3 BATHS

FIRST SECOND

**ELEVATION A** 

**ELEVATION B** 

Seeno Homes and Discovery Homes reserve the right to modify features, specifications, plans, elevations and pricing without notice and/or obligation.