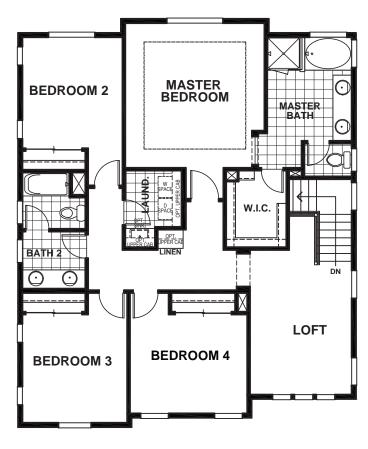

## CYPRESS ESTATES - CEDAR

## APPROX 2,386 SQ FT | 5 BEDROOMS | 3 BATHS

FIRST SECOND

**ELEVATION A** 

**ELEVATION B** 

Seeno Homes and Discovery Homes reserve the right to modify features, specifications, plans, elevations and pricing without notice and/or obligation.