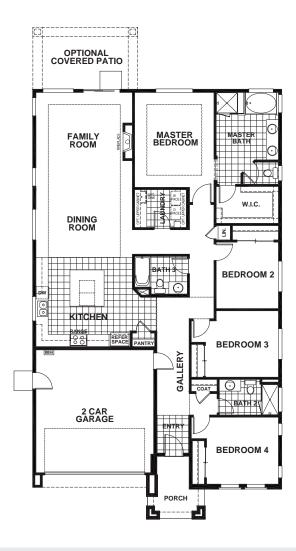

## **CYPRESS ESTATES - BALSAM**

## APPROX 2,009 SQ FT | 4 BEDROOMS | 3 BATHS

**ELEVATION A** 

**ELEVATION B** 

Seeno Homes and Discovery Homes reserve the right to modify features, specifications, plans, elevations and pricing without notice and/or obligation.