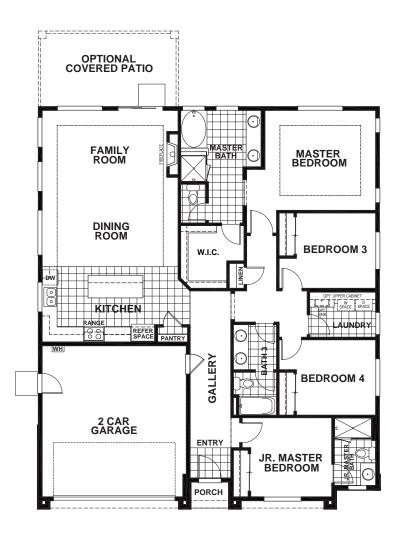

## CYPRESS ESTATES - ASPEN

## APPROX 1,918 SQ FT | 4 BEDROOMS | 3 BATHS

**ELEVATION A** 

**ELEVATION B** 

Seeno Homes and Discovery Homes reserve the right to modify features, specifications, plans, elevations and pricing without notice and/or obligation.