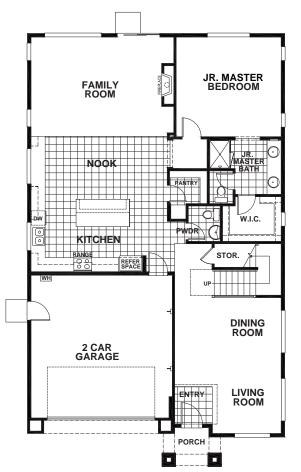

## ELLERO

APPROX 3,415 SQ FT | 5 BEDROOMS | 3.5 BATHS





SECOND





## ELEVATION A



## **ELEVATION C**



Seeno Homes and Discovery Homes reserve the right to modify features, specifications, plans, elevations and pricing without notice and/or obligation. Standards and optional specifications vary per plan type. All square footage is approximate. Not all features are available in all plans. Entry, porches, ceilings, window sizes and wall configurations vary per plan and elevation. All renderings, maps, displays and handouts are for illustration purposes only and may not accurately depict the actual condition of the item being represented. See our sales representatives for details. Prices subject to change without notice. CA DRE#01519331