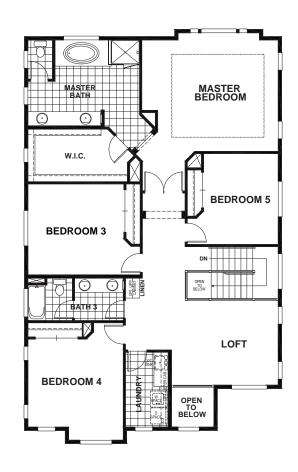

## ELLERO

APPROX 3,415 SQ FT | 5 BEDROOMS | 3.5 BATHS





SECOND





## ELEVATION A



## **ELEVATION C**



Seeno Homes and Discovery Homes reserve the right to modify features, specifications, plans, elevations and pricing without notice and/or obligation. Standards and optional specifications vary per plan type. All square footage is approximate. Not all features are available in all plans. Entry, porches, ceilings, window sizes and wall configurations vary per plan and elevation. All renderings, maps, displays and handouts are for illustration purposes only and may not accurately depict the actual condition of the item being represented. See our sales representatives for details. Prices subject to change without notice. CA DRE#01519331