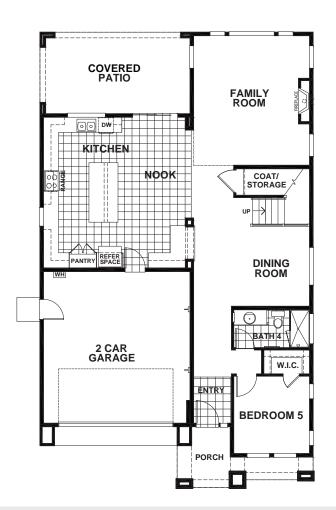

## DAVOLI

APPROX 2,957 SQ FT | 5 BEDROOMS | 4 BATHS

FIRST



SECOND





## ELEVATION A

**ELEVATION B** 

## **ELEVATION C**



Seeno Homes and Discovery Homes reserve the right to modify features, specifications, plans, elevations and pricing without notice and/or obligation. Standards and optional specifications vary per plan type. All square footage is approximate. Not all features are available in all plans. Entry, porches, ceilings, window sizes and wall configurations vary per plan and elevation. All renderings, maps, displays and handouts are for illustration purposes only and may not accurately depict the actual condition of the item being represented. See our sales representatives for details. Prices subject to change without notice. CA DRE#01519331