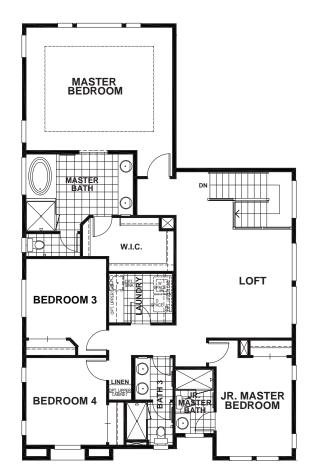

## DAVOLI

APPROX 2,957 SQ FT | 5 BEDROOMS | 4 BATHS

FIRST



SECOND





## ELEVATION A

**ELEVATION B** 

## **ELEVATION C**



Seeno Homes and Discovery Homes reserve the right to modify features, specifications, plans, elevations and pricing without notice and/or obligation. Standards and optional specifications vary per plan type. All square footage is approximate. Not all features are available in all plans. Entry, porches, ceilings, window sizes and wall configurations vary per plan and elevation. All renderings, maps, displays and handouts are for illustration purposes only and may not accurately depict the actual condition of the item being represented. See our sales representatives for details. Prices subject to change without notice. CA DRE#01519331