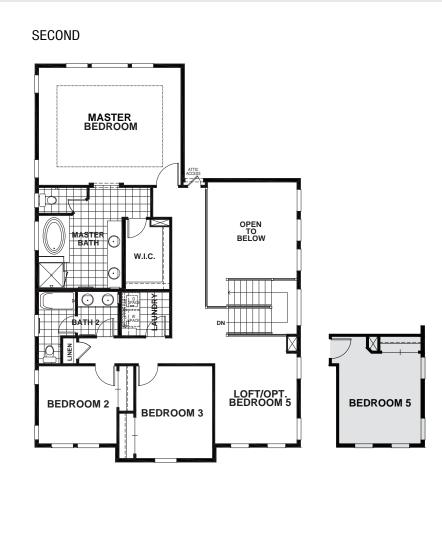

## **BIANCO**

## APPROX 2,679 SQ FT | 4-5 BEDROOMS | 3 BATHS

**ELEVATION A** 

**ELEVATION B** 

**ELEVATION C** 

Seeno Homes and Discovery Homes reserve the right to modify features, specifications, plans, elevations and pricing without notice and/or obligation.