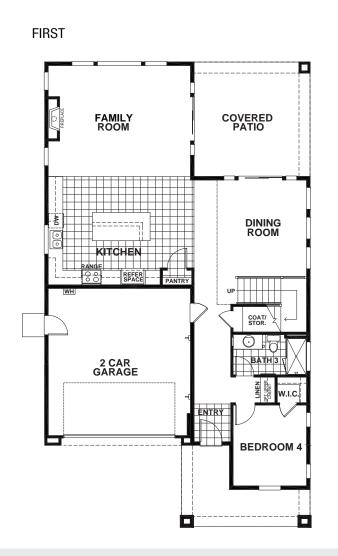

## **BIANCO**

## APPROX 2,679 SQ FT | 4-5 BEDROOMS | 3 BATHS

**ELEVATION A** 

**ELEVATION B** 

**ELEVATION C** 

Seeno Homes and Discovery Homes reserve the right to modify features, specifications, plans, elevations and pricing without notice and/or obligation.