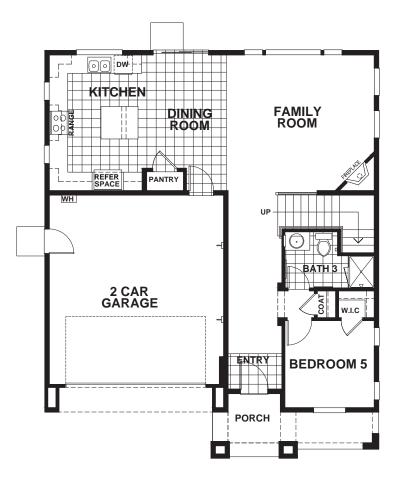

## **ALATRI**

## APPROX 2,380 SQ FT | 5 BEDROOMS | 3 BATHS

FIRST SECOND

**ELEVATION A** 

**ELEVATION B** 

**ELEVATION C** 

Seeno Homes and Discovery Homes reserve the right to modify features, specifications, plans, elevations and pricing without notice and/or obligation.