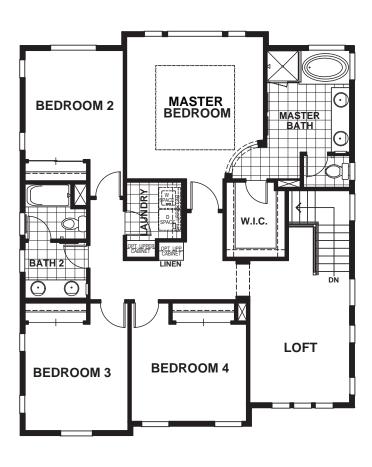

## **ALATRI**

## APPROX 2,380 SQ FT | 5 BEDROOMS | 3 BATHS

FIRST SECOND

**ELEVATION A** 

**ELEVATION B** 

**ELEVATION C** 

Seeno Homes and Discovery Homes reserve the right to modify features, specifications, plans, elevations and pricing without notice and/or obligation.