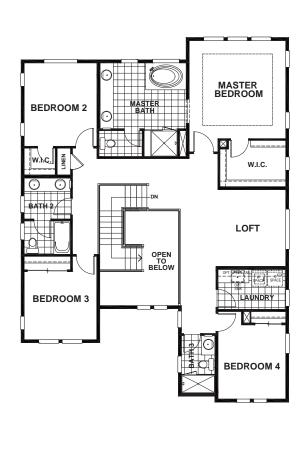

## THE DUMONT

## APPROX 3,272 SQ FT | 5 BEDROOMS | 4 BATHS

FIRST SECOND

**ELEVATION A** 

**ELEVATION B** 

**ELEVATION C** 

Seeno Homes and Discovery Homes reserve the right to modify features, specifications, plans, elevations and pricing without notice and/or obligation. Standards and optional specifications vary per plan type. All square footage is approximate. Not all features are available in all plans. Entry, porches, ceilings, window sizes and wall configurations vary per plan and elevation. All renderings, maps, displays and handouts are for illustration purposes only and may not accurately depict the actual condition of the item being represented. See our sales representatives for details. Prices subject to change without notice. DRE#01519331