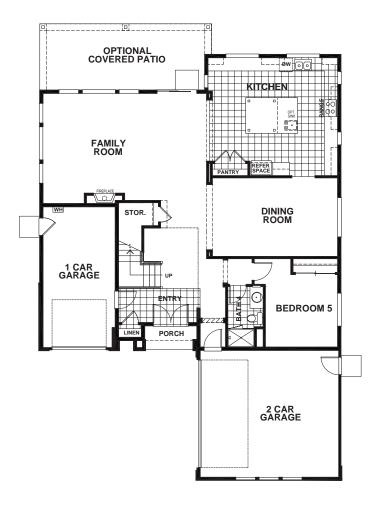

## THE DUMONT

## APPROX 3,272 SQ FT | 5 BEDROOMS | 4 BATHS

FIRST SECOND

**ELEVATION A** 

**ELEVATION B** 

**ELEVATION C** 

Seeno Homes and Discovery Homes reserve the right to modify features, specifications, plans, elevations and pricing without notice and/or obligation. Standards and optional specifications vary per plan type. All square footage is approximate. Not all features are available in all plans. Entry, porches, ceilings, window sizes and wall configurations vary per plan and elevation. All renderings, maps, displays and handouts are for illustration purposes only and may not accurately depict the actual condition of the item being represented. See our sales representatives for details. Prices subject to change without notice. DRE#01519331