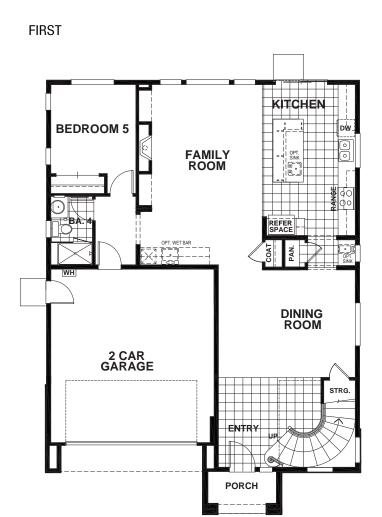

## THE COVE

## APPROX 2,812 SQ FT | 5 BEDROOMS | 3 BATHS

**ELEVATION A** 

**ELEVATION B** 

**ELEVATION C** 

Seeno Homes and Discovery Homes reserve the right to modify features, specifications, plans, elevations and pricing without notice and/or obligation.

Standards and optional specifications vary per plan type. All square footage is approximate. Not all features are available in all plans. Entry, porches, ceilings, window sizes and wall configurations vary per plan and elevation. All renderings, maps, displays and handouts are for illustration purposes only and may not accurately depict the actual condition of the item being represented. See our sales representatives for details. Prices subject to change without notice.