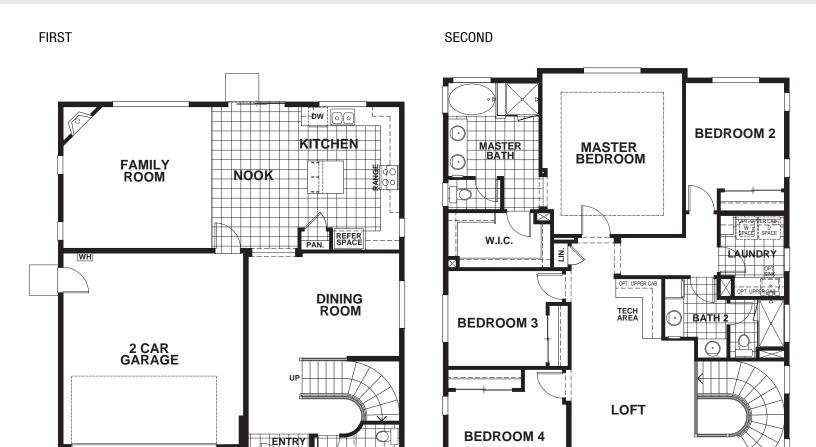

## THE BROOK

## APPROX 2,410 SQ FT | 4 BEDROOMS | 2.5 BATHS

POWDER

PORCH

**ELEVATION A** 

**ELEVATION B** 

**ELEVATION C** 

Seeno Homes and Discovery Homes reserve the right to modify features, specifications, plans, elevations and pricing without notice and/or obligation.