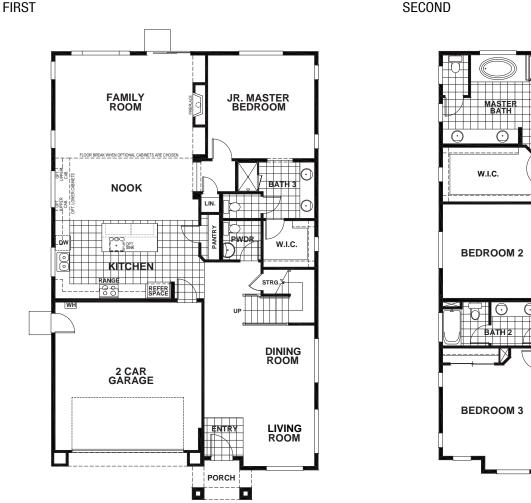

## **ENCLAVE AT CORDELIA - RESIDENCE 4**

## APPROX 3,415 SQ FT | 5 BEDROOMS | 3.5 BATHS

SECOND

**ELEVATION C** 

MASTER

**BEDROOM 4** 

LOFT

H

**ELEVATION A** 