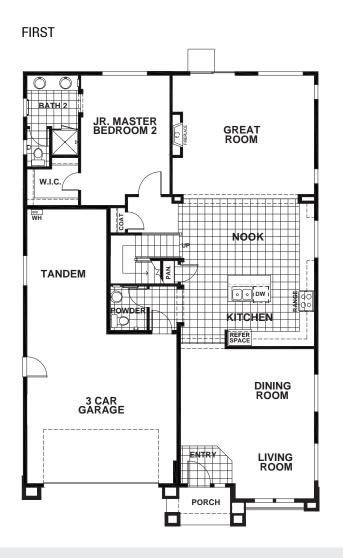

## **BRISTOWE AT NORTH VILLAGE - RESIDENCE 4**

## APPROX 3,344 SQ FT | 5 BEDROOMS | 3 BATHS

**ELEVATION A** 

**ELEVATION B** 

**ELEVATION C** 

Seeno Homes and Discovery Homes reserve the right to modify features, specifications, plans, elevations and pricing without notice and/or obligation.