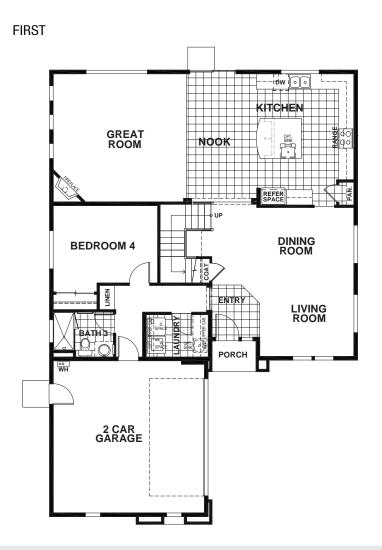

## BRISTOWE AT NORTH VILLAGE - RESIDENCE 3

APPROX 2,928 SQ FT | 4 - 5 BEDROOMS | 3 BATHS

SECOND