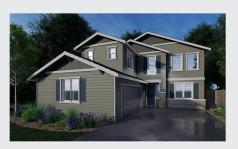

## BRISTOWE AT NORTH VILLAGE - RESIDENCE 3

APPROX 2,928 SQ FT | 4 - 5 BEDROOMS | 3 BATHS



SECOND





## **ELEVATION A**



## **ELEVATION B**



## **ELEVATION C**



Seeno Homes and Discovery Homes reserve the right to modify features, specifications, plans, elevations and pricing without notice and/or obligation. Standards and optional specifications vary per plan type. All square footage is approximate. Not all features are available in all plans. Entry, porches, ceilings, window sizes and wall configurations vary per plan and elevation. All renderings, maps, displays and handouts are for illustration purposes only and may not accurately depict the actual condition of the item being represented. See our sales representatives for details. Prices subject to change without notice. DRE#01519331