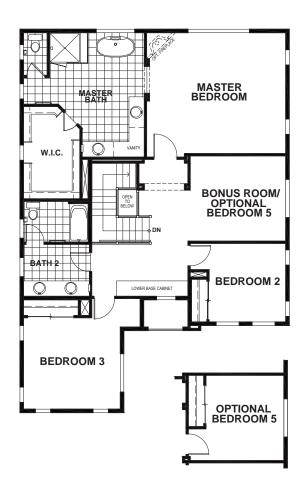

## BRISTOWE AT NORTH VILLAGE - RESIDENCE 3

APPROX 2,928 SQ FT | 4 - 5 BEDROOMS | 3 BATHS

SECOND