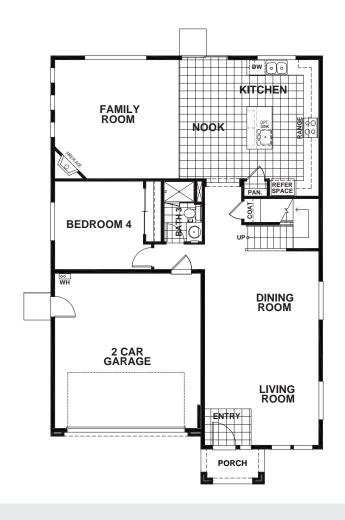

## **BRISTOWE AT NORTH VILLAGE - RESIDENCE 2**

## APPROX 2,853 SQ FT | 4-5 BEDROOMS | 3 BATHS

FIRST SECOND

**ELEVATION A** 

**ELEVATION B** 

**ELEVATION C** 

Seeno Homes and Discovery Homes reserve the right to modify features, specifications, plans, elevations and pricing without notice and/or obligation.