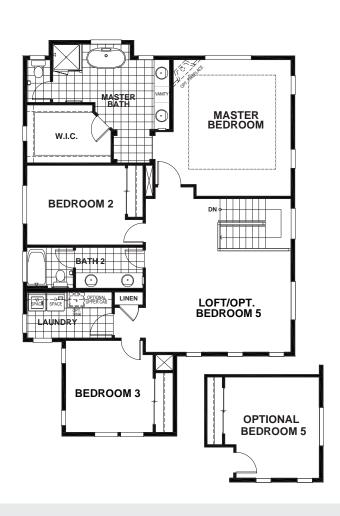

## **BRISTOWE AT NORTH VILLAGE - RESIDENCE 2**

## APPROX 2,853 SQ FT | 4-5 BEDROOMS | 3 BATHS

FIRST SECOND

**ELEVATION A** 

**ELEVATION B** 

**ELEVATION C** 

Seeno Homes and Discovery Homes reserve the right to modify features, specifications, plans, elevations and pricing without notice and/or obligation.