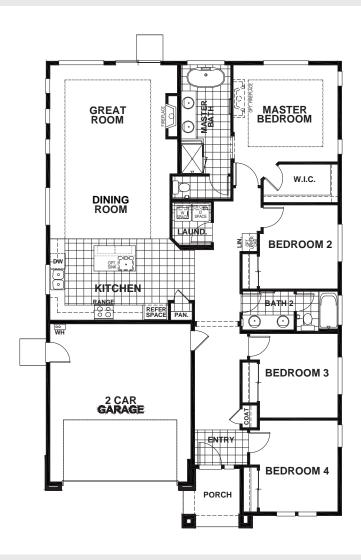

## **BRISTOWE AT NORTH VILLAGE - RESIDENCE 1**

## APPROX 1,815 SQ FT | 4 BEDROOMS | 2 BATHS

**ELEVATION A** 

**ELEVATION B** 

**ELEVATION C** 

Seeno Homes and Discovery Homes reserve the right to modify features, specifications, plans, elevations and pricing without notice and/or obligation.