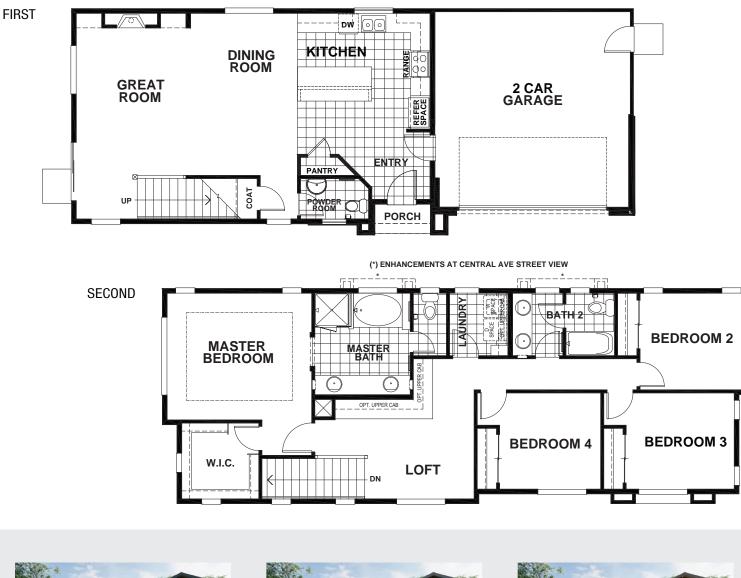

## **LIBERTY - CANON**

## APPROX 1,987 SQ FT | 4 BEDROOMS | 2.5 BATHS





## **ELEVATION A**

**ELEVATION B** 

## **ELEVATION C**



Seeno Homes and Discovery Homes reserve the right to modify features, specifications, plans, elevations and pricing without notice and/or obligation. Standards and optional specifications vary per plan type. All square footage is approximate. Not all features are available in all plans. Entry, porches, ceilings, window sizes and wall configurations vary per plan and elevation. All renderings, maps, displays and handouts are for illustration purposes only and may not accurately depict the actual condition of the item being represented. See our sales representatives for details. Prices subject to change without notice. DRE#01519331