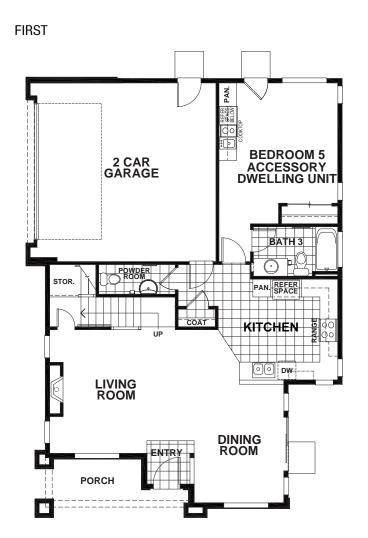

## LIBERTY - DELTA

## APPROX 2,487 SQ FT | 5 BEDROOMS | 3.5 BATHS

**ELEVATION A** 

**ELEVATION B** 

**ELEVATION C** 

Seeno Homes and Discovery Homes reserve the right to modify features, specifications, plans, elevations and pricing without notice and/or obligation.