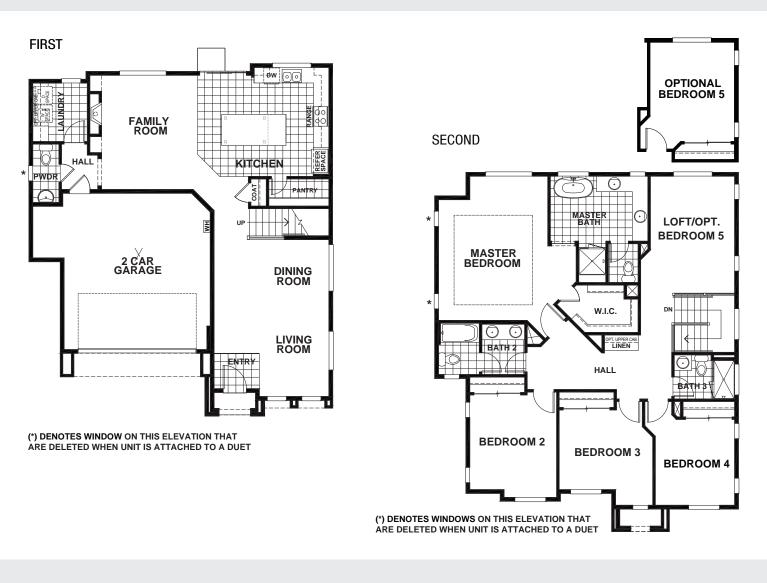

## **IVY CROSSING - DAPHNE**

APPROX 2,534 SQ FT | 4-5 BEDROOMS | 3.5 BATHS





## **ELEVATION A**



## **ELEVATION C**



Seeno Homes and Discovery Homes reserve the right to modify features, specifications, plans, elevations and pricing without notice and/or obligation. Standards and optional specifications vary per plan type. All square footage is approximate. Not all features are available in all plans. Entry, porches, ceilings, window sizes and wall configurations vary per plan and elevation. All renderings, maps, displays and handouts are for illustration purposes only and may not accurately depict the actual condition of the item being represented. See our sales representatives for details. Prices subject to change without notice. DRE#01519331