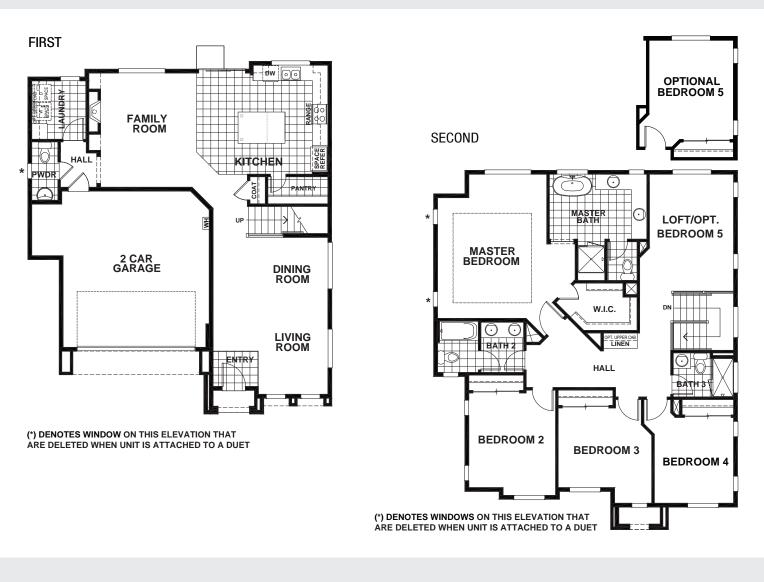

## **IVY CROSSING - DAPHNE**

APPROX 2,534 SQ FT | 4-5 BEDROOMS | 3.5 BATHS





## **ELEVATION A**

**ELEVATION B** 

**ELEVATION C** 



Seeno Homes and Discovery Homes reserve the right to modify features, specifications, plans, elevations and pricing without notice and/or obligation. Standards and optional specifications vary per plan type. All square footage is approximate. Not all features are available in all plans. Entry, porches, ceilings, window sizes and wall configurations vary per plan and elevation. All renderings, maps, displays and handouts are for illustration purposes only and may not accurately depict the actual condition of the item being represented. See our sales representatives for details. Prices subject to change without notice. DRE#01519331