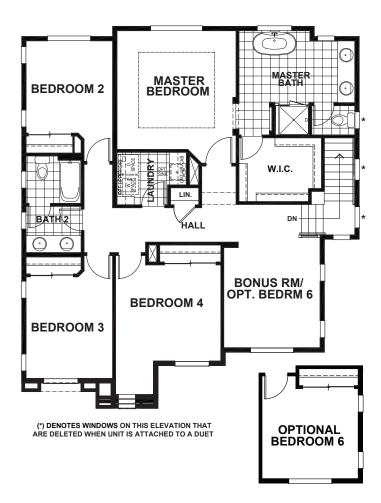

## **IVY CROSSING - CRISTATA**

APPROX 2,382 SQ FT | 5-6 BEDROOMS | 3 BATHS

SECOND