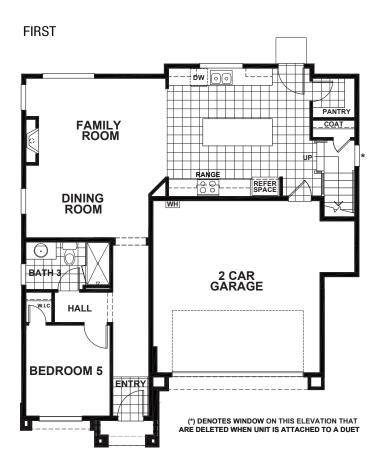

## **IVY CROSSING - CRISTATA**

APPROX 2,382 SQ FT | 5-6 BEDROOMS | 3 BATHS

SECOND