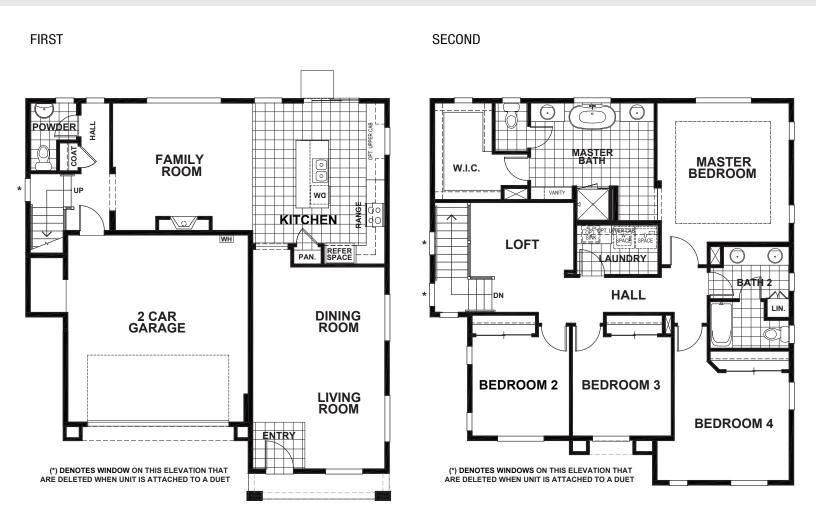

## **IVY CROSSING - BURNETT**

## APPROX 2,352 SQ FT | 4 BEDROOMS | 2.5 BATHS

**ELEVATION A** 

**ELEVATION B** 

**ELEVATION C** 

Seeno Homes and Discovery Homes reserve the right to modify features, specifications, plans, elevations and pricing without notice and/or obligation.