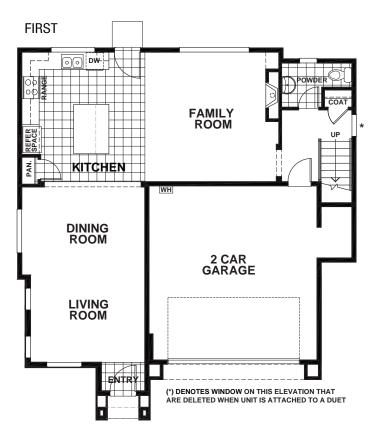

## **IVY CROSSING - AUDREY**

## APPROX 2,157 SQ FT | 3 - 4 BEDROOMS | 2.5 BATHS

**ELEVATION A** 

**ELEVATION B** 

**ELEVATION C** 

Seeno Homes and Discovery Homes reserve the right to modify features, specifications, plans, elevations and pricing without notice and/or obligation.

Standards and optional specifications vary per plan type. All square footage is approximate. Not all features are available in all plans. Entry, porches, ceilings, window sizes and wall configurations vary per plan and elevation. All renderings, maps, displays and handouts are for illustration purposes only and may not accurately depict the actual condition of the item being represented. See our sales representatives for details. Prices subject to change without notice.