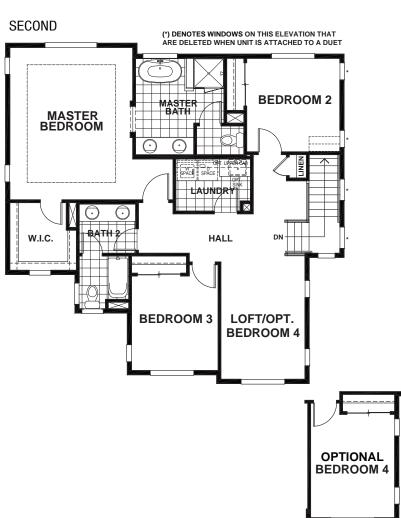

## **IVY CROSSING - AUDREY**

## APPROX 2,157 SQ FT | 3 - 4 BEDROOMS | 2.5 BATHS

**ELEVATION A** 

**ELEVATION B** 

**ELEVATION C** 

Seeno Homes and Discovery Homes reserve the right to modify features, specifications, plans, elevations and pricing without notice and/or obligation.

Standards and optional specifications vary per plan type. All square footage is approximate. Not all features are available in all plans. Entry, porches, ceilings, window sizes and wall configurations vary per plan and elevation. All renderings, maps, displays and handouts are for illustration purposes only and may not accurately depict the actual condition of the item being represented. See our sales representatives for details. Prices subject to change without notice.