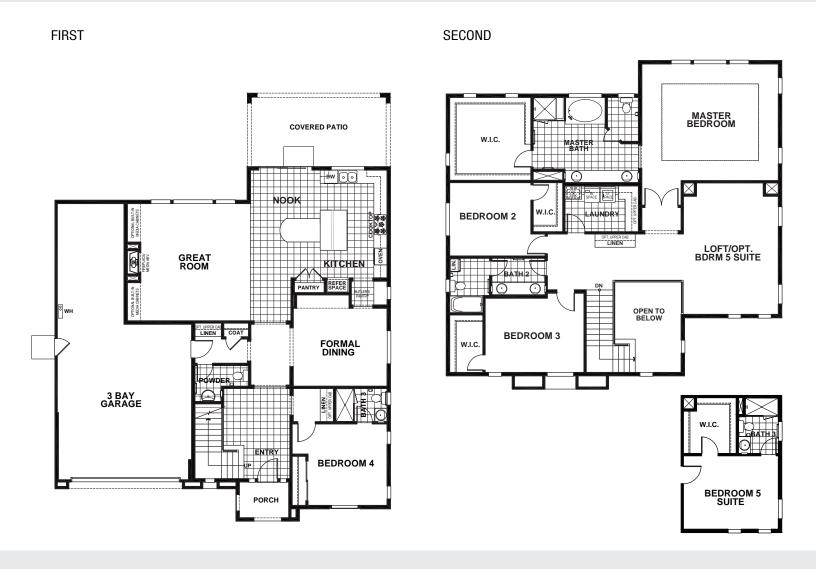

## THE COLLECTION AT CATCHINGS RANCH - RESIDENCE 2

## APPROX 3,489 - 3,510 SQ FT | 4 - 5 BEDROOMS | 3.5 - 4.5 BATHS

**ELEVATION A** 

**ELEVATION B** 

**ELEVATION C** 

Seeno Homes and Discovery Homes reserve the right to modify features, specifications, plans, elevations and pricing without notice and/or obligation.