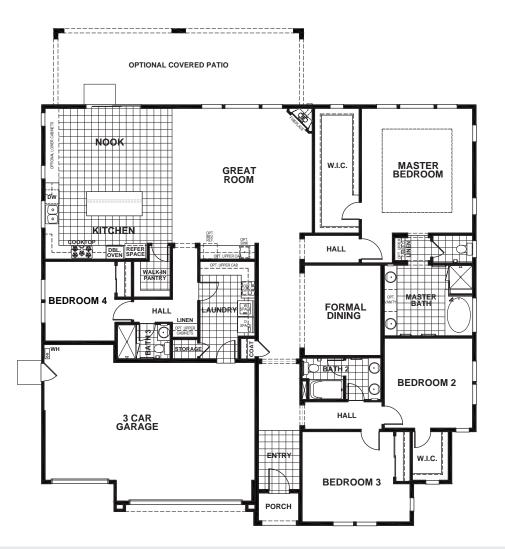

## THE COLLECTION AT CATCHINGS RANCH - RESIDENCE 1

## APPROX 2,925 SQ FT | 4 BEDROOMS | 3 BATHS

## **ELEVATION A**

Seeno Homes and Discovery Homes reserve the right to modify features, specifications, plans, elevations and pricing without notice and/or obligation. Standards and optional specifications vary per plan type. All square footage is approximate. Not all features are available in all plans. Entry, porches, ceilings, window sizes and wall configurations vary per plan and elevation. All renderings, maps, displays and handouts are for illustration purposes only and may not accurately depict the actual condition of the item being represented. See our sales representatives for details. Prices subject to change without notice. DRE#01519331