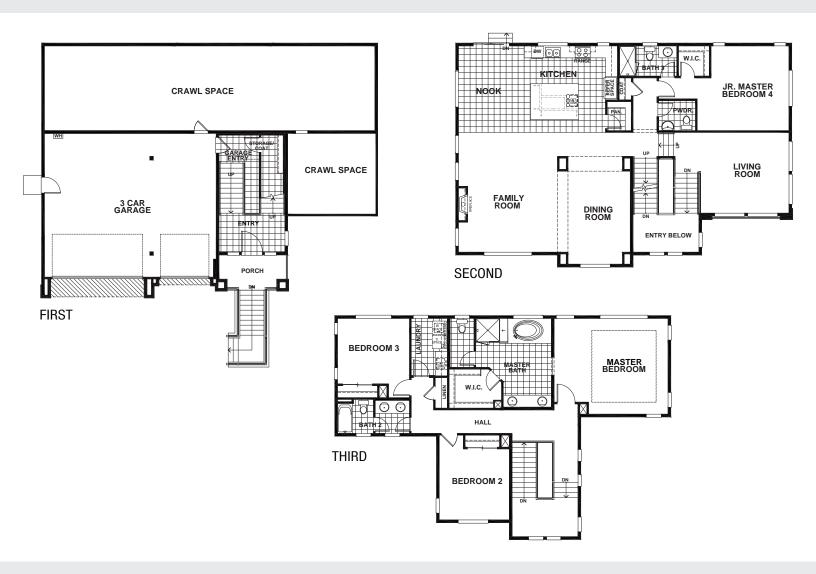

## GARDENS AT BLACK DIAMOND - RESIDENCE 3

## APPROX 3,468 SQ FT | 4 BEDROOMS | 3.5 BATHS

**ELEVATION A** 

**ELEVATION B** 

**ELEVATION C** 

Seeno Homes and Discovery Homes reserve the right to modify features, specifications, plans, elevations and pricing without notice and/or obligation.