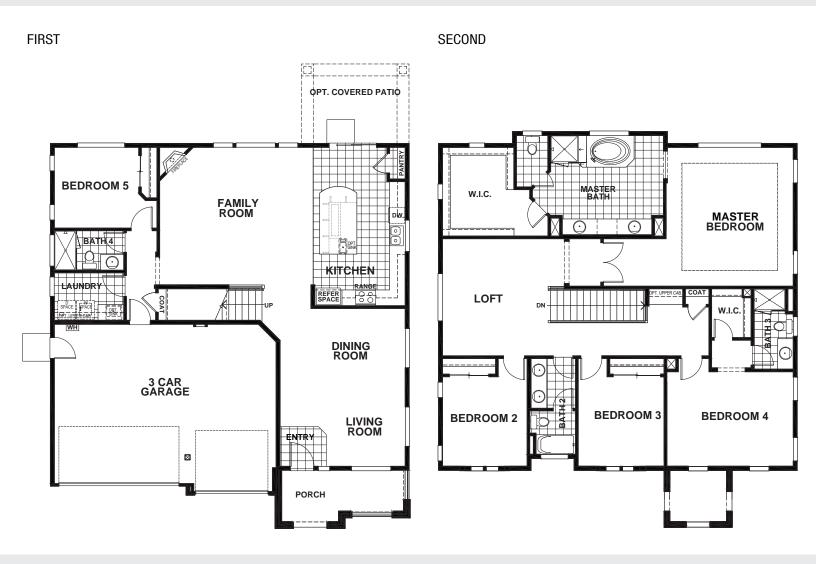

## GARDENS AT BLACK DIAMOND - RESIDENCE 2

## APPROX 3,148 SQ FT | 5 BEDROOMS | 4 BATHS