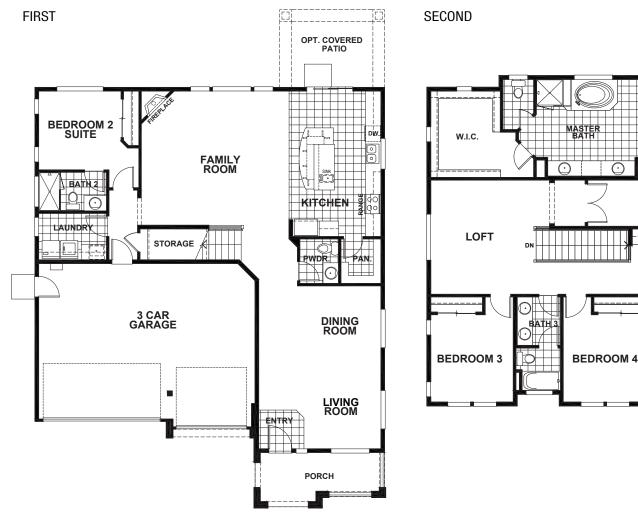

## **FINO**

## APPROX 3,297 SQ FT | 5 BEDROOMS | 3.5 BATHS

**ELEVATION A** 

**ELEVATION B** 

**ELEVATION C** 

Seeno Homes and Discovery Homes reserve the right to modify features, specifications, plans, elevations and pricing without notice and/or obligation. Standards and optional specifications vary per plan type. All square footage is approximate. Not all features are available in all plans. Entry, porches, ceilings, window sizes and wall configurations vary per plan and elevation. All renderings, maps, displays and handouts are for illustration purposes only and may not accurately depict the actual condition of the item being represented. See our sales representatives for details. Prices subject to change without notice. CA DRE#01519331