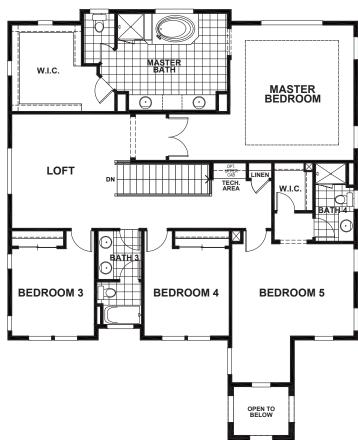

## **FINO**

## APPROX 3,297 SQ FT | 5 BEDROOMS | 3.5 BATHS

**ELEVATION A** 

**ELEVATION B** 

**ELEVATION C** 

Seeno Homes and Discovery Homes reserve the right to modify features, specifications, plans, elevations and pricing without notice and/or obligation. Standards and optional specifications vary per plan type. All square footage is approximate. Not all features are available in all plans. Entry, porches, ceilings, window sizes and wall configurations vary per plan and elevation. All renderings, maps, displays and handouts are for illustration purposes only and may not accurately depict the actual condition of the item being represented. See our sales representatives for details. Prices subject to change without notice. CA DRE#01519331