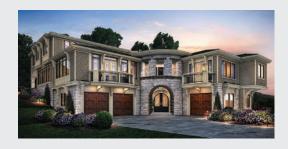

## **LEGACY RIDGE - LOT 2**

## APPROX 5,051 SQ FT | 5 BEDROOMS | 5 BATHS | 2 POWDERS

**LOT 2 ELEVATION** 

Seeno Homes and Discovery Homes reserve the right to modify features, specifications, plans, elevations and pricing without notice and/or obligation.

Standards and optional specifications vary per plan type. All square footage is approximate. Not all features are available in all plans. Entry, porches, ceilings, window sizes and wall configurations vary per plan and elevation. All renderings, maps, displays and handouts are for illustration purposes only and may not accurately depict the actual condition of the item being represented. See our sales representatives for details. Prices subject to change without notice.