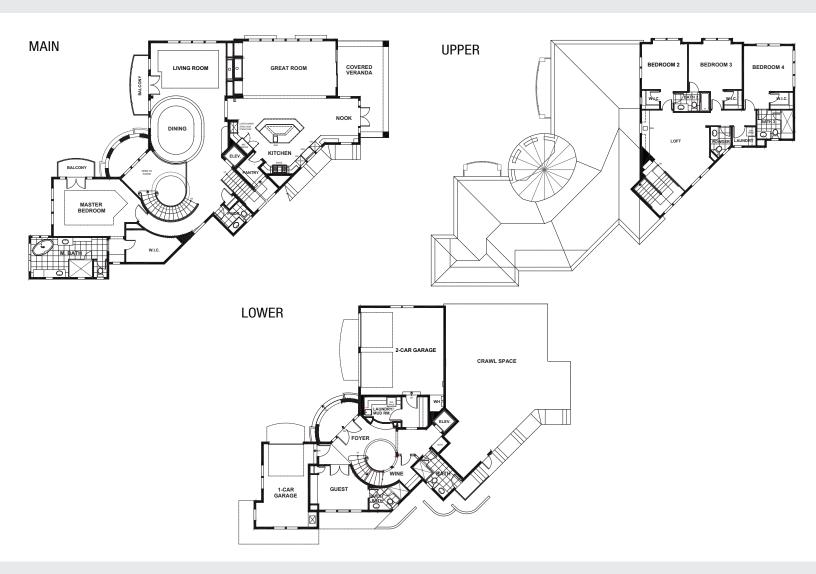

## **LEGACY RIDGE - LOT 2**

## APPROX 5,051 SQ FT | 5 BEDROOMS | 5 BATHS | 2 POWDERS

**LOT 2 ELEVATION** 

Seeno Homes and Discovery Homes reserve the right to modify features, specifications, plans, elevations and pricing without notice and/or obligation.

Standards and optional specifications vary per plan type. All square footage is approximate. Not all features are available in all plans. Entry, porches, ceilings, window sizes and wall configurations vary per plan and elevation. All renderings, maps, displays and handouts are for illustration purposes only and may not accurately depict the actual condition of the item being represented. See our sales representatives for details. Prices subject to change without notice.