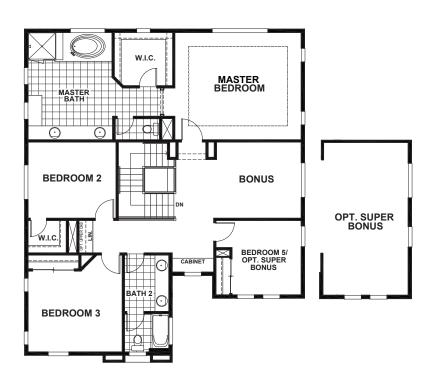

## **DARWIN**

## APPROX 3,106 SQ FT | 5 BEDROOMS | 3 BATHS

**ELEVATION A** 

**ELEVATION B** 

**ELEVATION C** 

Seeno Homes and Discovery Homes reserve the right to modify features, specifications, plans, elevations and pricing without notice and/or obligation.