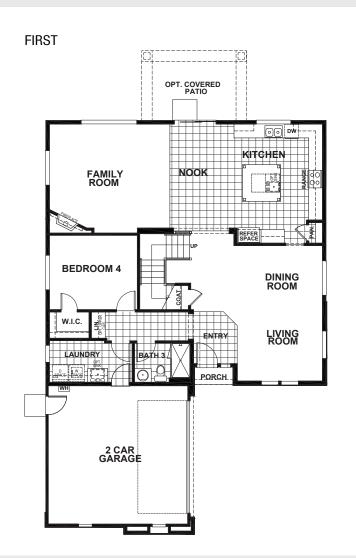

## **DARWIN**

## APPROX 3,106 SQ FT | 5 BEDROOMS | 3 BATHS

**ELEVATION A** 

**ELEVATION B** 

**ELEVATION C** 

Seeno Homes and Discovery Homes reserve the right to modify features, specifications, plans, elevations and pricing without notice and/or obligation.