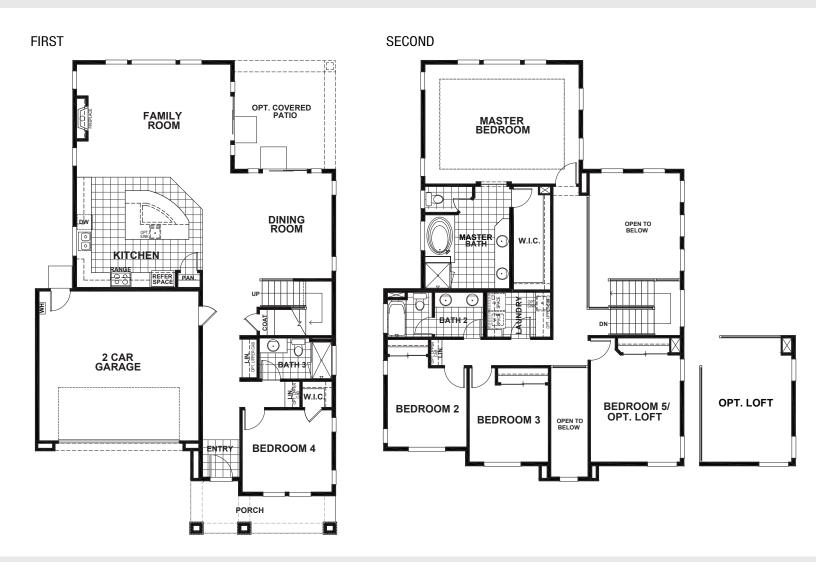

## CALERO

## APPROX 2,381 SQ FT | 5 BEDROOMS | 3 BATHS





## **ELEVATION A**

**ELEVATION B** 

## **ELEVATION C**



Seeno Homes and Discovery Homes reserve the right to modify features, specifications, plans, elevations and pricing without notice and/or obligation. Standards and optional specifications vary per plan type. All square footage is approximate. Not all features are available in all plans. Entry, porches, ceilings, window sizes and wall configurations vary per plan and elevation. All renderings, maps, displays and handouts are for illustration purposes only and may not accurately depict the actual condition of the item being represented. See our sales representatives for details. Prices subject to change without notice. CA DRE#01519331