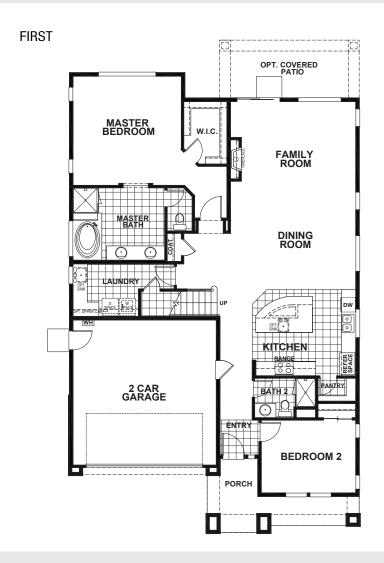

## **BARBERRY**

## APPROX 2,602 SQ FT | 4 BEDROOMS | 3 BATHS

**ELEVATION A** 

**ELEVATION B** 

**ELEVATION C** 

Seeno Homes and Discovery Homes reserve the right to modify features, specifications, plans, elevations and pricing without notice and/or obligation.