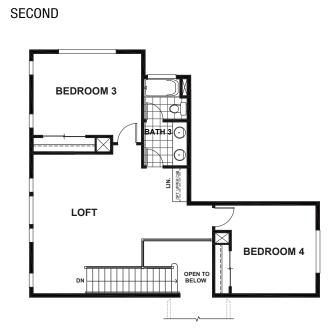

## **BARBERRY**

## APPROX 2,602 SQ FT | 4 BEDROOMS | 3 BATHS

**ELEVATION A** 

**ELEVATION B** 

**ELEVATION C** 

Seeno Homes and Discovery Homes reserve the right to modify features, specifications, plans, elevations and pricing without notice and/or obligation.