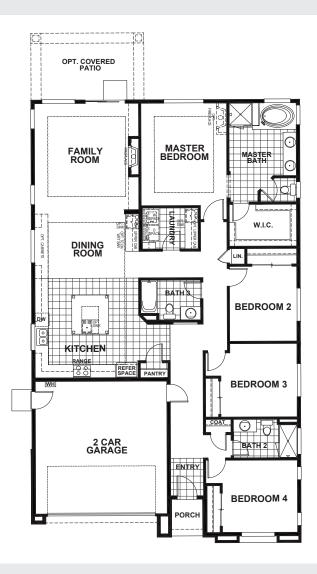

## **ALTON**

## APPROX 2,150 SQ FT | 4 BEDROOMS | 3 BATHS

**ELEVATION A** 

**ELEVATION B** 

**ELEVATION C** 

Seeno Homes and Discovery Homes reserve the right to modify features, specifications, plans, elevations and pricing without notice and/or obligation.