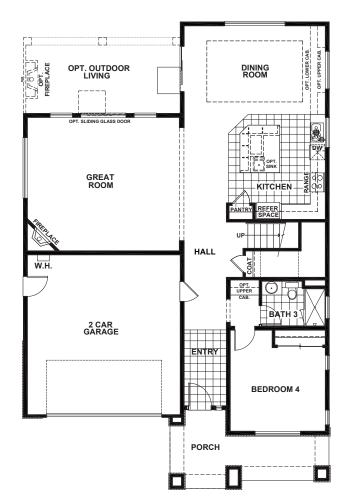

## CLARET

APPROX 2,694 SQ FT | 3 - 4 BEDROOMS | 3 BATHS

FIRST



SECOND





## **ELEVATION A**



## **ELEVATION C**



Seeno Homes and Discovery Homes reserve the right to modify features, specifications, plans, elevations and pricing without notice and/or obligation. Standards and optional specifications vary per plan type. All square footage is approximate. Not all features are available in all plans. Entry, porches, ceilings, window sizes and wall configurations vary per plan and elevation. All renderings, maps, displays and handouts are for illustration purposes only and may not accurately depict the actual condition of the item being represented. See our sales representatives for details. Prices subject to change without notice. CalBRE#01519331