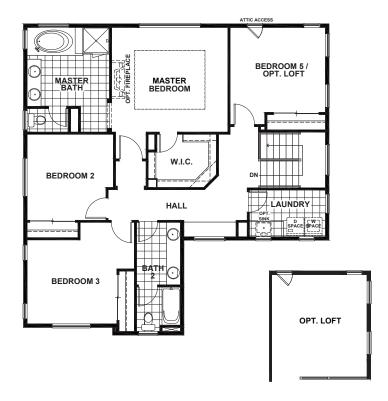

## CLARET

APPROX 2,694 SQ FT | 3 - 4 BEDROOMS | 3 BATHS

FIRST



SECOND





## **ELEVATION A**



## **ELEVATION C**



Seeno Homes and Discovery Homes reserve the right to modify features, specifications, plans, elevations and pricing without notice and/or obligation. Standards and optional specifications vary per plan type. All square footage is approximate. Not all features are available in all plans. Entry, porches, ceilings, window sizes and wall configurations vary per plan and elevation. All renderings, maps, displays and handouts are for illustration purposes only and may not accurately depict the actual condition of the item being represented. See our sales representatives for details. Prices subject to change without notice. CalBRE#01519331