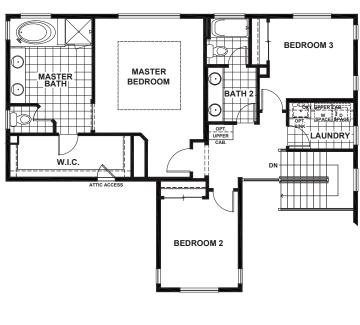

## **BORDEAUX**

## APPROX 2,348 SQ FT | 4 BEDROOMS | 3 BATHS

FIRST SECOND

**ELEVATION A** 

**ELEVATION B** 

**ELEVATION C** 

Seeno Homes and Discovery Homes reserve the right to modify features, specifications, plans, elevations and pricing without notice and/or obligation.