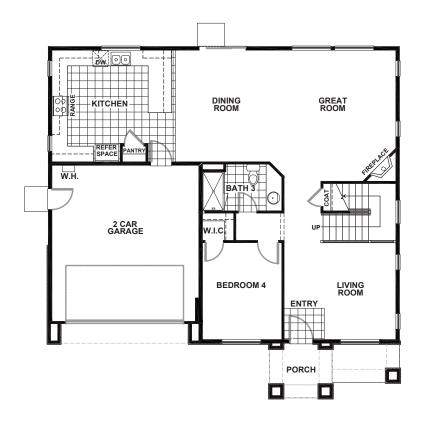

## **BORDEAUX**

## APPROX 2,348 SQ FT | 4 BEDROOMS | 3 BATHS

FIRST SECOND

**ELEVATION A** 

**ELEVATION B** 

**ELEVATION C** 

Seeno Homes and Discovery Homes reserve the right to modify features, specifications, plans, elevations and pricing without notice and/or obligation.