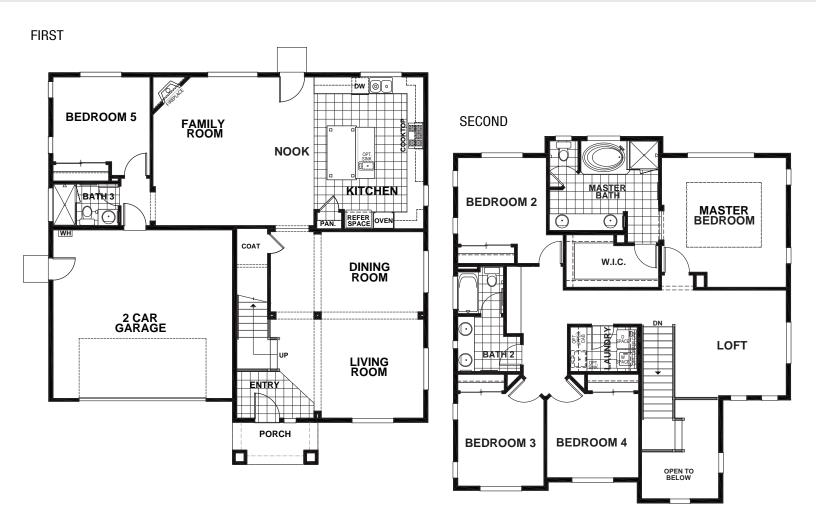

## **CLARK**

## APPROX 2,772 SQ FT | 5 BEDROOMS | 3 BATHS

**ELEVATION A** 

**ELEVATION B** 

**ELEVATION C** 

Seeno Homes and Discovery Homes reserve the right to modify features, specifications, plans, elevations and pricing without notice and/or obligation.