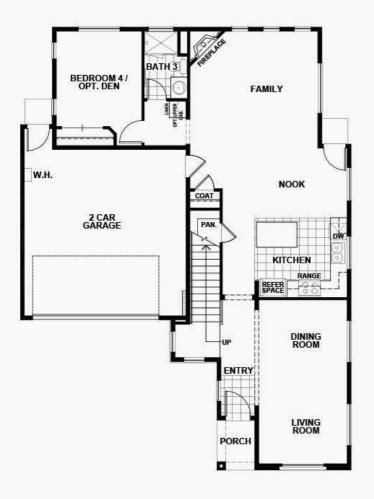

## **DERBY**

## APPROX 2,510 SQ FT | 4-5 BEDROOMS | 3 BATHS

## FIRST FLOOR



## SECOND FLOOR











**ELEVATION A** 

**ELEVATION B** 

**ELEVATION C** 

**ELEVATION D** 



Seeno Homes and Discovery Homes reserve the right to modify features, specifications, plans, elevations and pricing without notice and/or obligation.

Standards and optional specifications vary per plan type. All square footage is approximate. Not all features are available in all plans. Entry, porches, ceilings, window sizes and wall configurations vary per plan and elevation. All renderings, maps, displays and handouts are for illustration purposes only and may not accurately depict the actual condition of the item being represented. See our sales representatives for details. Prices subject to change without notice.

BRE#01519331