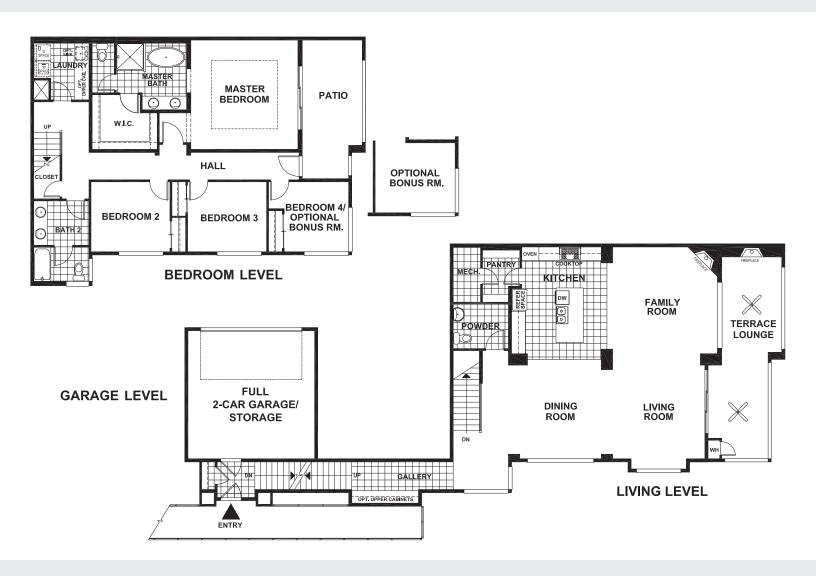

## **RESIDENCE 1**

## APPROX 2,903 SQ FT | 4 BEDROOMS | 2.5 BATHS

Discovery Homes reserve the right to modify features, specifications, plans, elevations and pricing without notice and/or obligation. Standards and optional specifications vary per plan type. All square footage is approximate. Not all features are available in all plans. Entry, porches, ceilings, window sizes and wall configurations vary per plan and elevation. All renderings, maps, displays and handouts are for illustration purposes only and may not accurately depict the actual condition of the item being represented. See our sales representatives for details. Prices subject to change without notice.